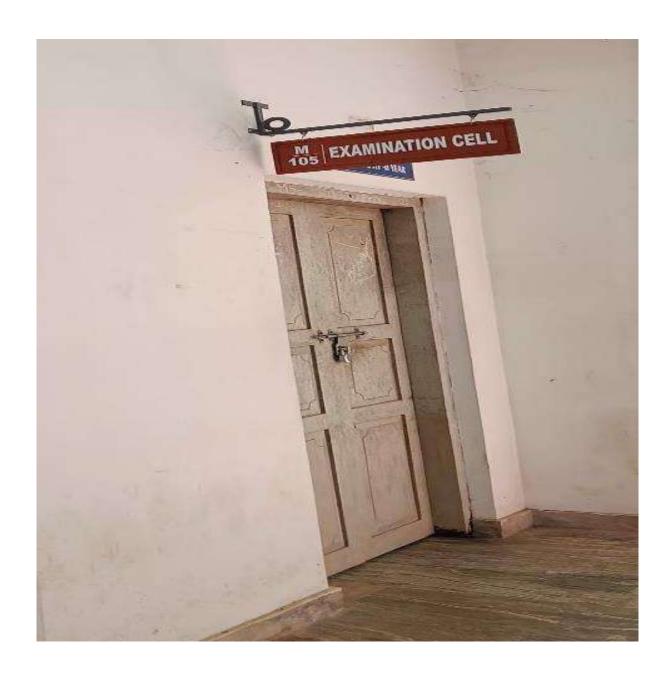

## **EXAMINATION FACILITIES**

| Sl.No | Room No | Name             | ICT Facility |
|-------|---------|------------------|--------------|
| 1     | M 105   | Examination Cell | No           |