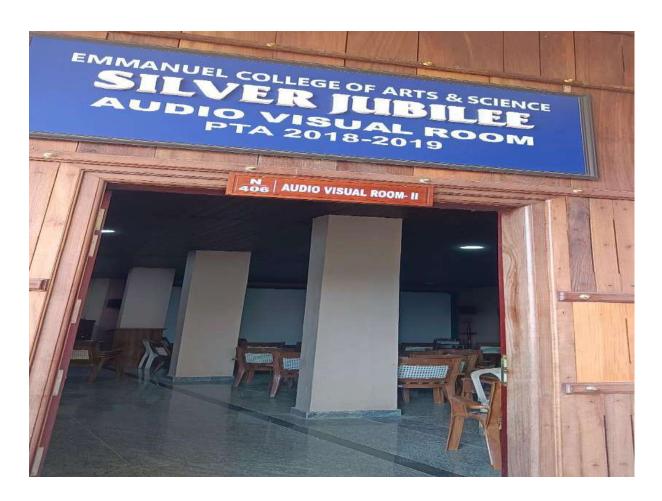

#### **SEMINAR HALLS**

| Sl.No | Room No | Name                 | ICT Facility |
|-------|---------|----------------------|--------------|
| 1     | M 207   | Audio Visual Room I  | No           |
| 2     | N 406   | Audio Visual Room II | Yes          |