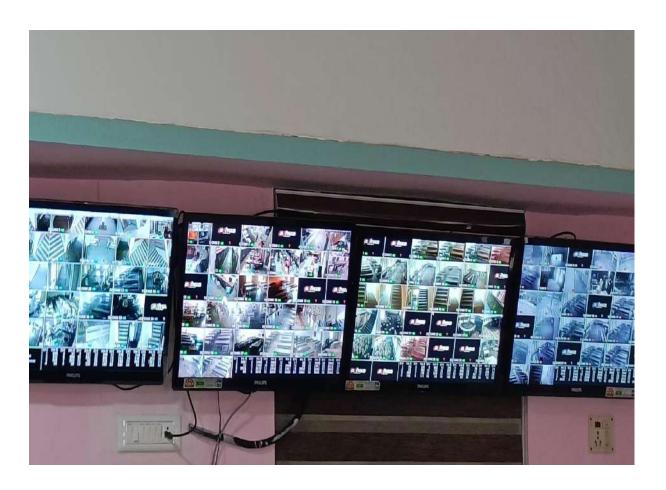

with sufficient back up.                                                                                    |  |
| 5     | Reprographic Centre for DTP               | One common DTP facility for students benefit.                                                                                                                                                   |  |
| 6     | 24/7 CCTV Surveillance                    | 24×7 fully functional CCTV surveillance system with 113 cameras.                                                                                                                                |  |

#### **PRINTERS**

















## **COMPUTER LABS**









## **INTERNET CONNECTIONS**









## **UPS UNITS**





#### REPROGRAPHIC CENTRE



# **CCTV SURVEILLANCE**

















## LABORATORY FACILITIES

| Sl.No | Room No | Name                                               | ICT      |
|-------|---------|----------------------------------------------------|----------|
|       |         |                                                    | Facility |
| 1     | M 501   | BSC Physics Dark Room Lab 1                        | No       |
| 2     | M 502   | MSC Physics Dark Room Lab 1                        | No       |
| 3     | M 405   | MSC Physics General Lab II                         | No       |
| 4     | M 406   | MSC Physics Electronics Lab III                    | No       |
| 5     | M 402   | BSC Physics Lab II                                 | No       |
| 6     | M 002   | BSC Biochemistry Lab                               | No       |
| 7