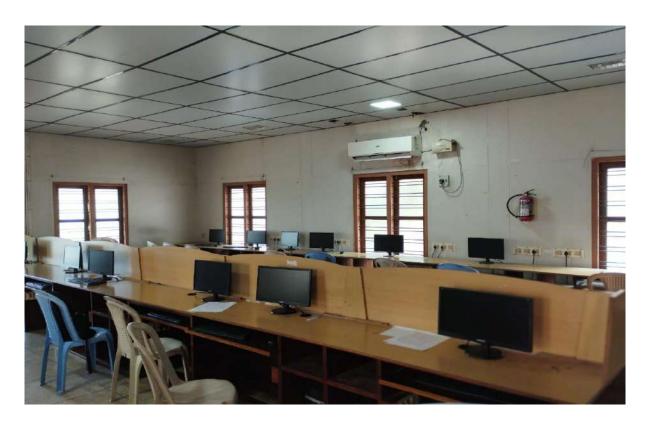

Uninterrupted power supply Units (UPS) | All laboratories, Administrative office, Examination room, and library are equipped with sufficient back up.                                                                                    |  |
| 5     | Reprographic Centre for DTP               | One common DTP facility for students benefit.                                                                                                                                                   |  |
| 6     | 24/7 CCTV Surveillance                    | 24×7 fully functional CCTV surveillance system with 113 cameras.                                                                                                                                |  |

#### **PRINTERS**

















## **COMPUTER LABS**









## **INTERNET CONNECTIONS**









## **UPS UNITS**





#### REPROGRAPHIC CENTRE



# **CCTV SURVEILLANCE**

















## LABORATORY FACILITIES

| Sl.No | Room No | Name                                               | ICT      |
|-------|---------|----------------------------------------------------|----------|
|       |         |                                                    | Facility |
| 1     | M 501   | BSC Physics Dark Room Lab 1                        | No       |
| 2     | M 502   | MSC Physics Dark Room Lab 1                        | No       |
| 3     | M 405   | MSC Physics General Lab II                         | No       |
| 4     | M 406   | MSC Physics Electronics Lab III                    | No       |
| 5     | M 402   | BSC Physics Lab II