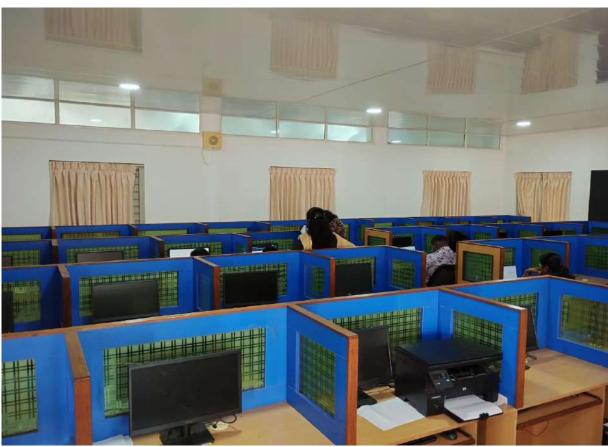

terrupted power supply Units (UPS) | All laboratories, Administrative office, Examination room, and library are equipped with sufficient back up.                                                                                    |  |
| 5     | Reprographic Centre for DTP               | One common DTP facility for students benefit.                                                                                                                                                   |  |
| 6     | 24/7 CCTV Surveillance                    | 24×7 fully functional CCTV surveillance system with 113 cameras.                                                                                                                                |  |

#### **PRINTERS**

















## **COMPUTER LABS**









## **INTERNET CONNECTIONS**









## **UPS UNITS**





#### REPROGRAPHIC CENTRE



# **CCTV SURVEILLANCE**

















## LABORATORY FACILITIES

| Sl.No | Room No | Name                                               | ICT      |
|-------|---------|----------------------------------------------------|----------|
|       |         |                                                    | Facility |
| 1     | M 501   | BSC Physics Dark Room Lab 1                        | No       |
| 2     | M 502   | MSC Physics Dark Room Lab 1                        | No       |
| 3     | M 405   | MSC Physics General Lab II                         | No       |
| 4     | M 406   | MSC Physics Electronics Lab III                    | No       |
| 5     | M 402   | BSC Physics Lab II