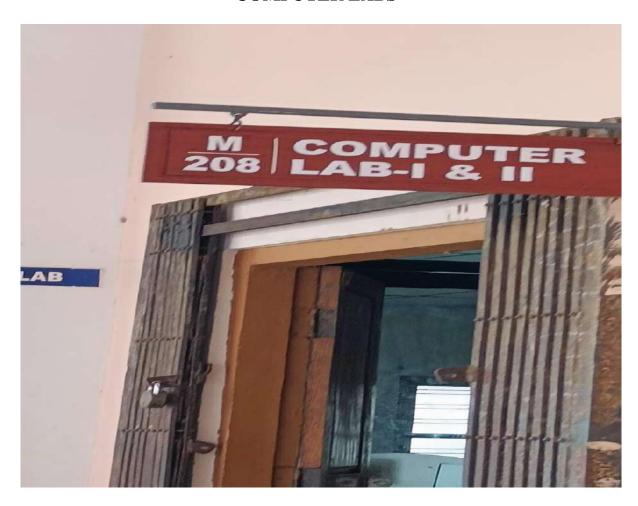

## LABORATORY FACILITIES

| Sl.No | Room No | Name                                               | ICT      |
|-------|---------|----------------------------------------------------|----------|
|       |         |                                                    | Facility |
| 1     | M 501   | BSC Physics Dark Room Lab 1                        | No       |
| 2     | M 502   | MSC Physics Dark Room Lab 1                        | No       |
| 3     | M 405   | MSC Physics General Lab II                         | No       |
| 4     | M 406   | MSC Physics Electronics Lab III                    | No       |
| 5     | M 402   | BSC Physics Lab II                                 | No       |
| 6     | M 002   | BSC Biochemistry Lab                               | No       |
| 7     | M 109   | MSC Biochemistry Lab I                             | No       |
| 8     | M 106   | Microbiology Lab                                   | No       |
| 9     | M 311   | Geography Lab and Museum                           | No       |
| 10    | M 205   | Electronics Lab I                                  | No       |
| 11    | M 206   | Electronics Lab II                                 | No       |
| 12    | M 208   | Computer Lab I and II                              | No       |
| 13    | M 001   | B SC Botany and Biotechnology Lab II               | No       |
| 14    | M 104   | B SC Botany and Biotechnology Tissue Culture Lab I | No       |