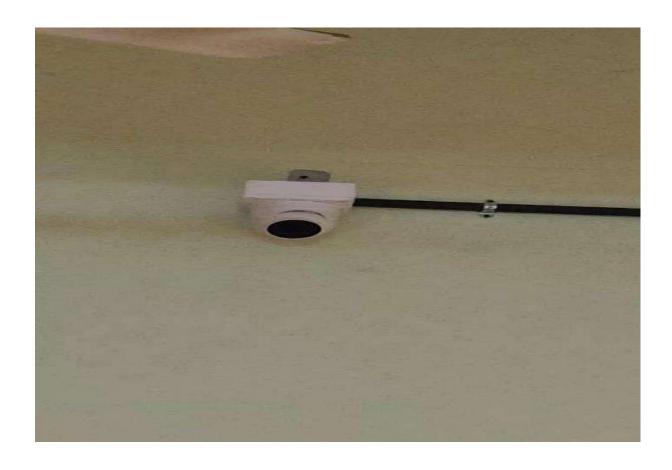

pped with sufficient back up.                                                                                    |  |
| 5     | Reprographic Centre for DTP               | One common DTP facility for students benefit.                                                                                                                                                   |  |
| 6     | 24/7 CCTV Surveillance                    | 24×7 fully functional CCTV surveillance system with 113 cameras.                                                                                                                                |  |

#### **PRINTERS**

















## **COMPUTER LABS**









## **INTERNET CONNECTIONS**









## **UPS UNITS**





#### REPROGRAPHIC CENTRE



# **CCTV SURVEILLANCE**

















## LABORATORY FACILITIES

| Sl.No | Room No | Name                                               | ICT      |
|-------|---------|----------------------------------------------------|----------|
|       |         |                                                    | Facility |
| 1     | M 501   | BSC Physics Dark Room Lab 1                        | No       |
| 2     | M 502   | MSC Physics Dark Room Lab 1                        | No       |
| 3     | M 405   | MSC Physics General Lab II                         | No       |
| 4     | M 406   | MSC Physics Electronics Lab III                    | No       |
| 5     | M 402   | BSC Physics Lab II                                 | No       |
| 6     | M 002   | BSC Biochemistry Lab                               | No       |
| 7