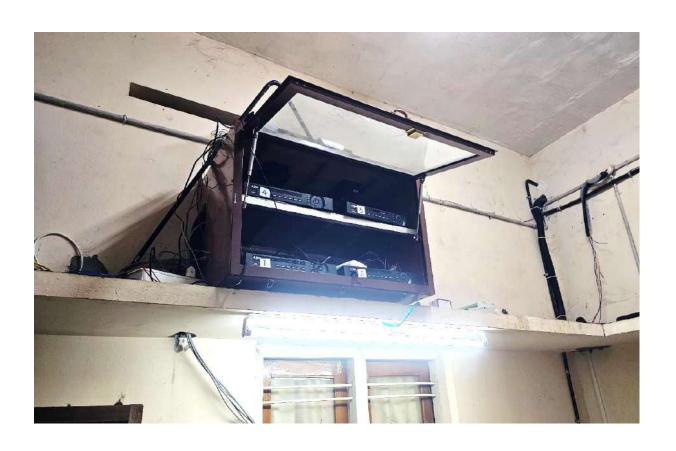

ed with sufficient back up.                                                                                    |  |
| 5     | Reprographic Centre for DTP               | One common DTP facility for students benefit.                                                                                                                                                   |  |
| 6     | 24/7 CCTV Surveillance                    | 24×7 fully functional CCTV surveillance system with 113 cameras.                                                                                                                                |  |

#### **PRINTERS**

















## **COMPUTER LABS**









## **INTERNET CONNECTIONS**









## **UPS UNITS**





#### REPROGRAPHIC CENTRE



# **CCTV SURVEILLANCE**

















## LABORATORY FACILITIES

| Sl.No | Room No | Name                                               | ICT      |
|-------|---------|----------------------------------------------------|----------|
|       |         |                                                    | Facility |
| 1     | M 501   | BSC Physics Dark Room Lab 1                        | No       |
| 2     | M 502   | MSC Physics Dark Room Lab 1                        | No       |
| 3     | M 405   | MSC Physics General Lab II                         | No       |
| 4     | M 406   | MSC Physics Electronics Lab III                    | No       |
| 5     | M 402   | BSC Physics Lab II                                 | No       |
| 6     | M 002   | BSC Biochemistry Lab                               | No       |
| 7