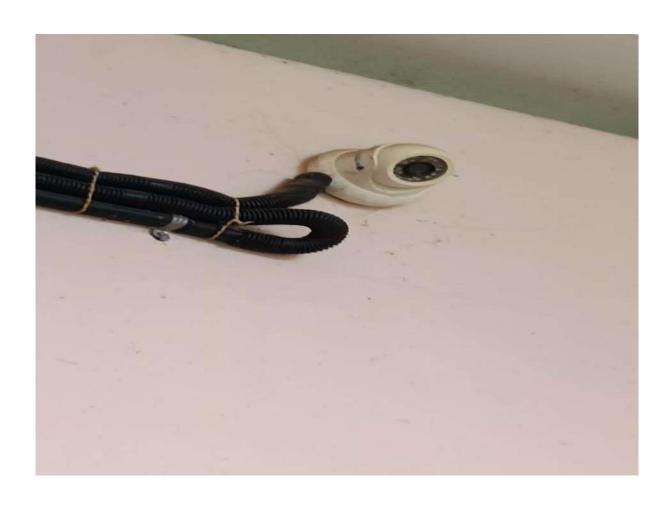

sufficient back up.                                                                                    |  |
| 5     | Reprographic Centre for DTP               | One common DTP facility for students benefit.                                                                                                                                                   |  |
| 6     | 24/7 CCTV Surveillance                    | 24×7 fully functional CCTV surveillance system with 113 cameras.                                                                                                                                |  |

#### **PRINTERS**

















## **COMPUTER LABS**









## **INTERNET CONNECTIONS**









## **UPS UNITS**





#### REPROGRAPHIC CENTRE



# **CCTV SURVEILLANCE**

















## LABORATORY FACILITIES

| Sl.No | Room No | Name                                               | ICT      |
|-------|---------|----------------------------------------------------|----------|
|       |         |                                                    | Facility |
| 1     | M 501   | BSC Physics Dark Room Lab 1                        | No       |
| 2     | M 502   | MSC Physics Dark Room Lab 1                        | No       |
| 3     | M 405   | MSC Physics General Lab II                         | No       |
| 4     | M 406   | MSC Physics Electronics Lab III                    | No       |
| 5     | M 402   | BSC Physics Lab II                                 | No       |
| 6     | M 002   | BSC Biochemistry Lab                               | No       |
| 7     | M 10