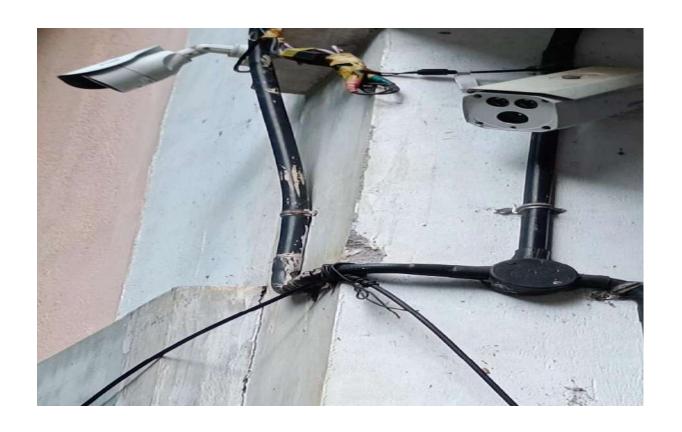

ith sufficient back up.                                                                                    |  |
| 5     | Reprographic Centre for DTP               | One common DTP facility for students benefit.                                                                                                                                                   |  |
| 6     | 24/7 CCTV Surveillance                    | 24×7 fully functional CCTV surveillance system with 113 cameras.                                                                                                                                |  |

#### **PRINTERS**

















## **COMPUTER LABS**









## **INTERNET CONNECTIONS**









## **UPS UNITS**





#### REPROGRAPHIC CENTRE



# **CCTV SURVEILLANCE**

















## LABORATORY FACILITIES

| Sl.No | Room No | Name                                               | ICT      |
|-------|---------|----------------------------------------------------|----------|
|       |         |                                                    | Facility |
| 1     | M 501   | BSC Physics Dark Room Lab 1                        | No       |
| 2     | M 502   | MSC Physics Dark Room Lab 1                        | No       |
| 3     | M 405   | MSC Physics General Lab II                         | No       |
| 4     | M 406   | MSC Physics Electronics Lab III                    | No       |
| 5     | M 402   | BSC Physics Lab II                                 | No       |
| 6     | M 002   | BSC Biochemistry Lab                               | No       |
| 7     |